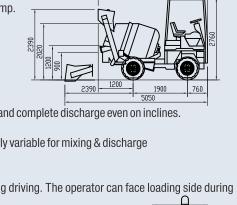

## Technical Specification

Engine Mahindra & Mahindra Model 275 TU water cooled 4 stroke diesel engine 3 cylinder inline - 28.7 kw @ 2600 rpm /

39 HP @ 2600 rpm.

Transmission Hydrostatic 2 speeds, electro hydraulic control for slow and fast speed from 0 to 14 kmph (forward and reverse)

**Traction** 4 wheel drive

Steering Hydraulic Power assisted operated through independent gear pump.

**Differentials**Totally enclosed oil-bath disc brakes

Parking Brake Mechanical, hand operated

Starting Electric 12 V
Effective Yield 1.0 cbm
Drum Volume 1.5 cbm

**Loading** Self-loading shovel capacity 150 litres.

**Discharge Concrete**Rapid discharge of the concrete by hydraulic drum tilting for fast and complete discharge even on inclines.

Typical Output 4 – 5 cbm/hr

Adjustment of Drum Rotation By hydraulic control, Maximum Drum rotation: 0 - 22 rpm. Infinitely variable for mixing & discharge

Water Equipment Self-priming pump 180 lt/min and flow meter batching

Water Tank 230 litres

**Driver Seat** Reversible 180° with protection roof for complete visibility during driving. The operator can face loading side during

weigh batching and discharge operations.

**Tyres** 10.0 / 75 - 15.3 - 10 PR, Pressure 4 bar

Rim Size 15

**Lights Equipment** Complete with head / tail lights, revolving light and emergency lights.

Ground Clearance 230 mm

Articulation Angle 25° on both side

Gradeability30°Fuel Tank27 litresHydraulic Tank70 litresNet Vehicle Weight2510 kgsGross Vehicle Weight5360 kgs