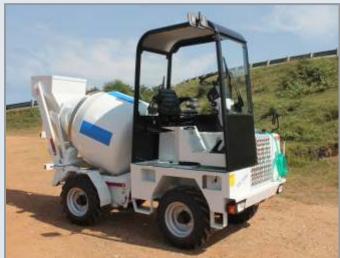

## SELF LOADING CONCRETE MIXER

CAPACITY: 1, 2.5, 4 CBM

**Speedcrafts Ltd.** and **Dmix SRL** have entered into a technical collaboration to start the production of Self Loading Concrete Mixers in our modern manufacturing facilities in Hardwar.

### **SELF LOADING CONCRETE MIXER**

With technology from Italy, our Self Loading Concrete Mixers are manufactured using key components from Europe.

Our Concrete batching Vehicles are 4x4 drive with off-road capability and deliver real concrete output of 1 cbm, 2.5 cbm and 4 cbm.

### **HIGH PERFORMANCE**

- Compact Design for production of concrete inside the workplaces.
- Technology and components from Italy, to quarantee maximum reliability and performance.
- Simple to use.
- 4 x4, off road.
- Most Suitable for contractors looking for mechanized concrete production at minimal cost.
- Optimal Mix and high quality due to special drum configuration and its internal double screw together with Electronic batching system.
- High maneuverability, ease of operation and excellent road holding enables the vehicle to be positioned accurately and close to dumping site even on rough terrain.