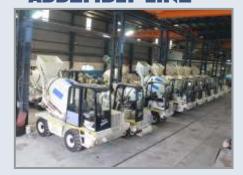

ng enables the vehicle to be positioned accurately and close to dumping site even on rough terrain.

### **COST REDUCTION & PRODUCTIVITY**

- Increased productivity on construction sites due to on-site mixing.
- Only one operator is needed for driving, loading, dosage and mixing operations.
- On-site working minimises transportation and fuel costs thereby minimising the waste.
- On-site working reduces the use of other expensive machinery, such as, concrete pumps, transit mixers, cranes, dump trucks, etc.

### SAFETY

- Speedcrafts and Dmix have always been very sensitive to safety issues in the workplace.
- Our self loading mixers are designed and manufactured taking into account improved ergonomics of the driving position and are equipped with modern safety devices.

#### ASSEMBLY LINE







## **DS 1000**

## Technical Specification

Engine Mahindra & Mahindra Model 275 TU water cooled 4 stroke diesel engine 3 cylinder inline - 28.7 kw @ 2600 rpm /

39 HP @ 2600 rpm.

Transmission Hydrostatic 2 speeds, electro hydraulic control for slow and fast speed from 0 to 14 kmph (forward and reverse)

**Traction** 4 wheel drive

Steering Hydraulic Power assisted operated through independent gear pump.

**Differentials**Totally enclosed oil-bath disc brakes

Parking Brake Mechanical, hand operated

Starting Electric 12 V
Effective Yield 1.0 cbm
Drum Volume 1.5 cbm

**Loading** Self-loading shovel capacity 150 litres.

**Discharge Concrete**Rapid discharge of the concrete by hydraulic drum tilting for fast and complete discharge even on inclines.

Typical Output 4 – 5 cbm/hr

Adjus