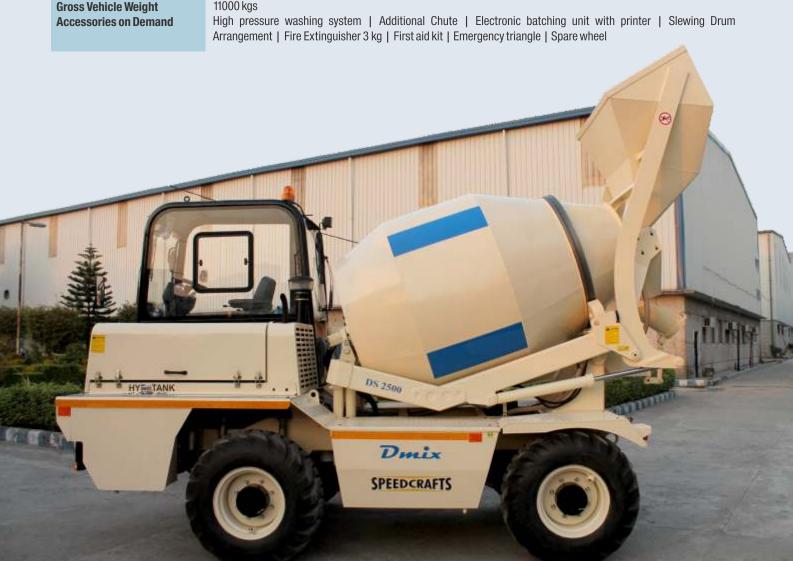

**Ground Clearance** 330 mm Gradeability 30° **Fuel Tank** 100 litres **Hvdraulic Tank** 150 litres **Net Vehicle Weight** 5350 kgs **Gross Vehicle Weight** 11000 kgs

**Gross Vehicle Weight** 

**Accessories on Demand** High pressure washing system | Additional Chute | Electronic

batching unit with printer | Slewing Drum Arrangement |

Fire Extinguisher 3 kg | First aid kit | Emergency triangle | Spare wheel