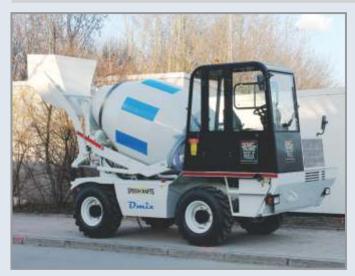

## SELF LOADING CONCRETE MIXER

CAPACITY: 1, 2.5, 4 CBM

**Speedcrafts Ltd.** and **Dmix SRL** have entered into a technical collaboration to start the production of Self Loading Concrete Mixers in our modern manufacturing facilities in Hardwar.

### **SELF LOADING CONCRETE MIXER**

With technology from Italy, our Self Loading Concrete Mixers are manufactured using key components from Europe.

Our Concrete batching Vehicles are 4x4 drive with off-road capability and deliver real concrete output of 1 cbm, 2.5 cbm and 4 cbm.

### **HIGH PERFORMANCE**

- Compact Design for production of concrete inside the workplaces.
- Technology and components from Italy, to quarantee maximum reliability and performance.
- Simple to use.
- 4 x4, off road.
- Most Suitable for contractors looking for mechanized concrete production at minimal cost.
- Optimal Mix and high quality due to special drum configuration and its internal double screw together with Electronic batching system.
- High maneuverability, ease of operation and excellent road holding enables the vehicle to be positioned accurately and close to dumping site even on rough terrain.