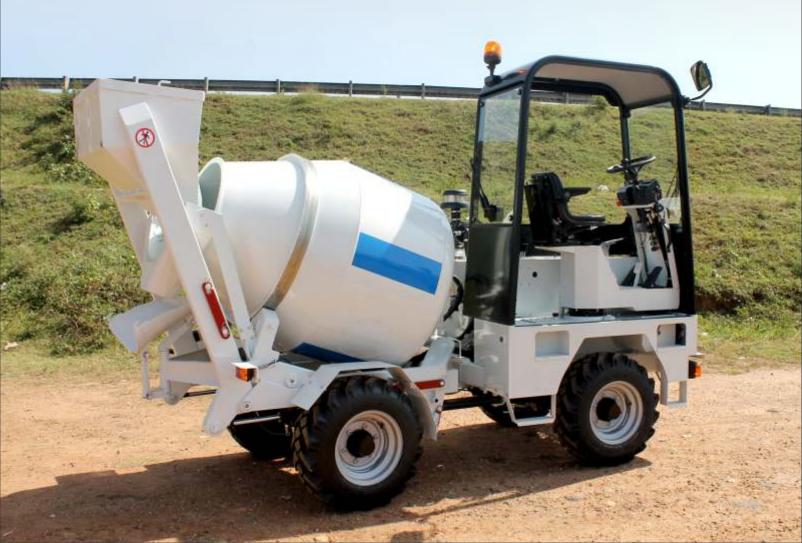

### **SELF LOADING CONCRETE MIXER**

With technology from Italy, our Self Loading Concrete Mixers are manufactured using key components from Europe.

Our Concrete batching Vehicles are 4x4 drive with off-road capability and deliver real concrete output of 1 cbm, 2.5 cbm and 4 cbm.

### **HIGH PERFORMANCE**

- Compact Design for production of concrete inside the workplaces.
- Technology and components from Italy, to quarantee maximum reliability and performance.
- Simple to use.
- 4 x4, off road.
- Most Suitable for contractors looking for mechanized concrete production at minimal cost.
- Optimal Mix and high quality due to special drum configuration and its internal double screw together with Electronic batching system.
- High maneuverability, ease of operation and excellent road holding enables the vehicle to be positioned accurately and close to dumping site even on rough terrain.