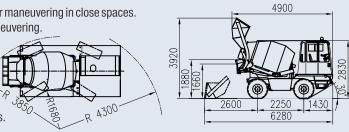

reverse)

**Traction** 4 wheel drive

Steering T-Way system. Four wheel steering for maneuvering in close spaces.

Opposite wheels steering for side maneuvering.

**Differentials** Totally enclosed oil-bath disc brakes **Parking Brake** 

reverse)

**Traction** 4 wheel drive

T-Way system. Four wheel steering for maneuvering in close spaces. Steering

Opposite wheels steering for side maneuvering.

Totally enclosed oil-bath disc brakes **Differentials Parking Brake** 