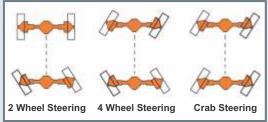

reverse)

**Traction** 4 wheel drive

Steering T-Way system. Four wheel steering for maneuvering in close spaces.

Opposite wheels steering for side maneuvering.

**Differentials** Totally enclosed oil-bath disc brakes **Parking Brake** 

## ON BOARD > BATCHING SYSTEM

T-WAY SYSTEM