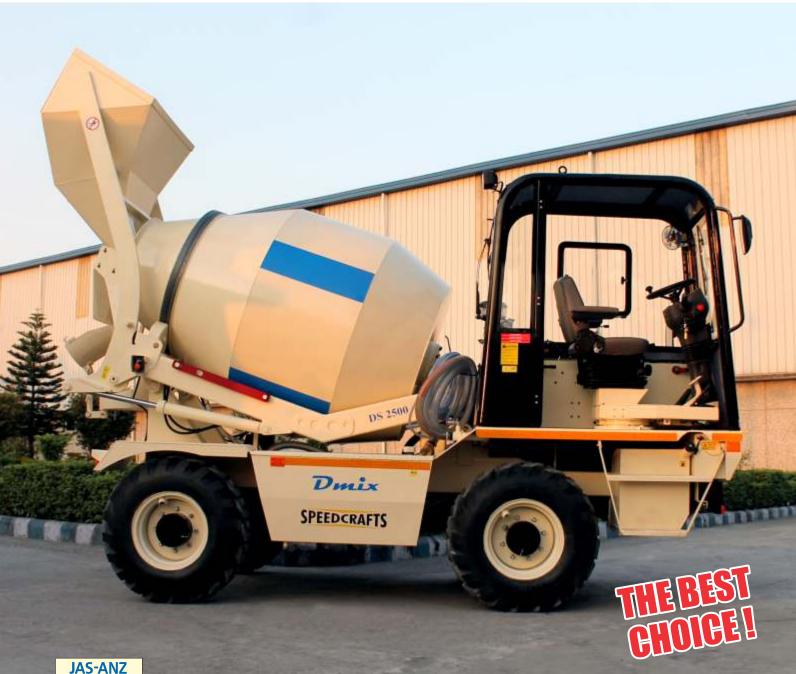

## SELF LOADING CONCRETE MIXER

CAPACITY: 1, 2.5, 4 CBM

**Speedcrafts Ltd.** and **Dmix SRL** have entered into a technical collaboration to start the production of Self Loading Concrete Mixers in our modern manufacturing facilities in Hardwar.

### **SELF LOADING CONCRETE MIXER**

With technology from Italy, our Self Loading Concrete Mixers are manufactured using key components from Europe.

Our Concrete batching Vehicles are 4x4 drive with off-road capability and deliver real concrete output of 1 cbm, 2.5 cbm and 4 cbm.

### **HIGH PERFORMANCE**

- Compact Design for production of concrete inside the workplaces.
- Technology and components from Italy, to quarantee maximum reliability and performance.
- Simple to use.
- 4 x4, off road.
- Most Suitable for contractors looking for mechanized concrete production at minimal cost.
- Optimal Mix and high quality due to special drum configuration and its internal double screw together with Electronic batching system.
- High maneuverability, ease of operation and excellent road holding enables the vehicle to be positioned accurately and close to dumping site even on rough terrain.