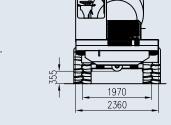

16.0 / 70 - 20 - 14 PR, Pressure 5 bar **Tvres** 

16800 kgs

**Rim Size** 20" **Ground Clearance** 355 mm

Gradeability 32° **Fuel Tank** 100 litres **Hydraulic Tank** 150 litres **Net Vehicle Weight** 7150 kgs