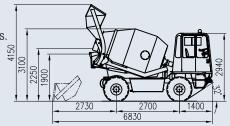

## **DS 4000**

16.0 / 70 - 20 - 14 PR, Pressure 5 bar **Tvres** 

16800 kgs

**Rim Size** 20" **Ground Clearance** 355 mm

Gradeability 32° **Fuel Tank** 100 litres **Hydraulic Tank** 150 litres **Net Vehicle Weight** 7150 kgs