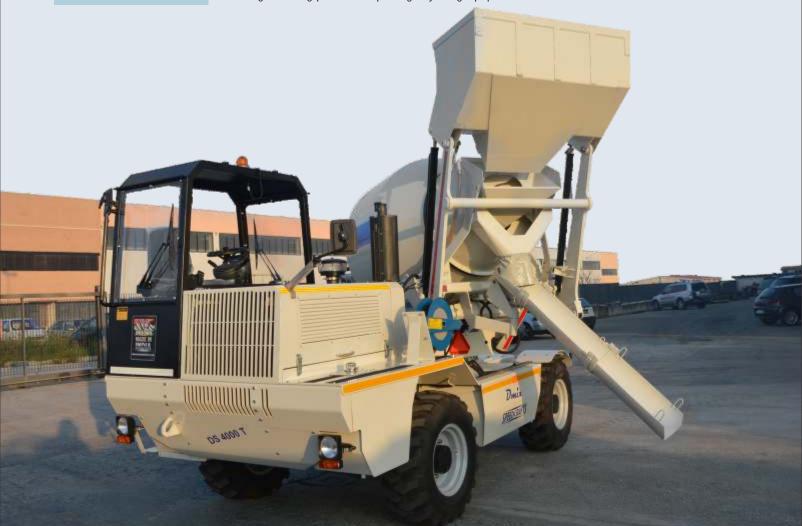

## **DS 4000**

## Technical Specification

Mahindra & Mahindra intercooler 4 stroke turbo diesel engine 4 cylinder inline 80.9 kw @ 2500 rpm / **Engine** 

110 HP @ 2500 rpm.

Hydrostatic 4 Speeds Automotive, electro hydraulic control for slow and fast speed from 0 to 27 kmph (forward and **Transmission** 

reverse)

**Traction** 4 wheel drive

T-Way system. Four wheel steering for maneuvering in close spaces. Steering

Opposite wheels steering for side maneuvering.

Totally enclosed oil-bath disc brakes **Differentials Parking Brake** 

Mechanical, hand operated

Electric 12 V Starting **Concrete Output** 4.0 cbm **Drum Volume** 5.5 cbm

Loading Self-loading shovel capacity 610 litres.

**Discharge Concrete** Rapid discharge of the concrete by hydraulic drum tilting for fast & complete discharge even on inclines.

**Typical Output** 14 - 16 cbm/hr

**Adjustment of Drum Rotation** By hydraulic control, Maximum Drum rotation:  $0-22\,\text{rpm}$ . Infinitely variable for mixing & discharge

**Water System** Self-priming pump 220 lt/min and flow meter batching

**Water Tank** 

**Driver Seat** Reversible 180° with protection roof for complete visibility during driving.

The operator can face loading side during weigh batching and discharge operations.

**Lights Equipment** Complete with head / tail lights, revolving light and emergency lights.

16.0 / 70 - 20 - 14 PR, Pressure 5 bar **Tvres** 

16800 kgs

**Rim Size** 20" **Ground Clearance** 355 mm

Gradeability 32° **Fuel Tank** 100 litres **Hydraulic Tank** 150 litres **Net Vehicle Weight** 7150 kgs

**Gross Vehicle Weight** 

**Accessories on Demand** High pressure washing system | Additional Chute | Electronic

batching unit with printer | Slewing Drum Arrangement |

Fire Extinguisher 3 kg | First aid kit | Emergency triangle | Spare wheel